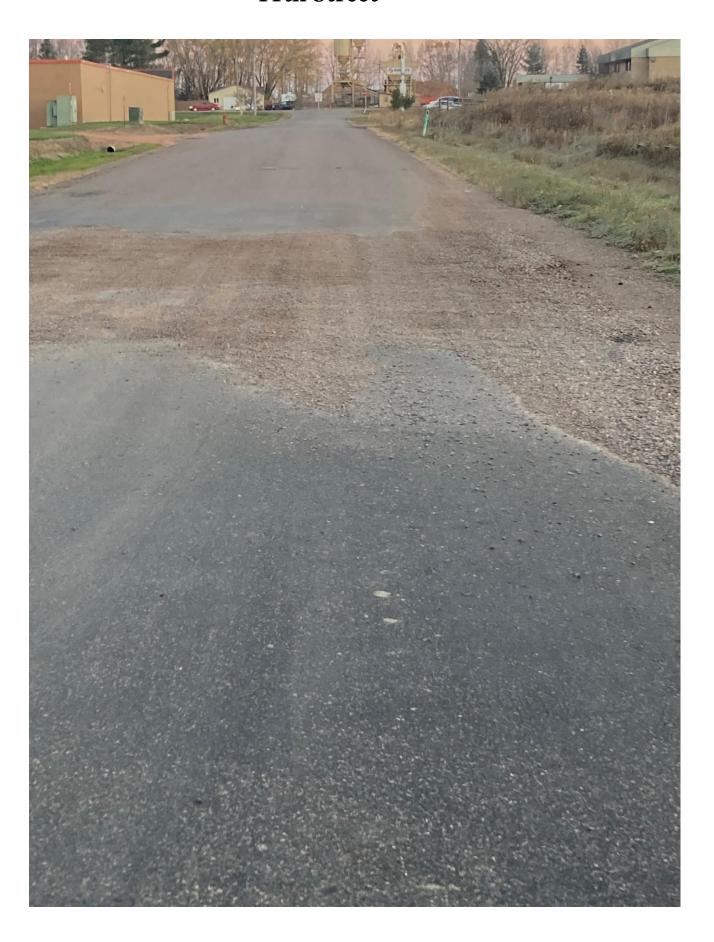

Water/Wastewater Update- Water/Wastewater Manager Soyk stated they hired Dylan Bloch for the water/wastewater position. Dylan is a 2016 Abbotsford graduate. Dylan has a Bachelor of Science, Fisheries, and Aquatic Sciences. We are working on applying for our new wastewater permit. We are still having problems with the 3<sup>rd</sup>. Avenue lift station. Crane Engineering is going to be doing some motor testing to see if that is the problem with the pumps getting plugged easily. Dan Borchardt from MSA Engineering stated they are preparing plans and specifications for the repainting and reconditioning of the elevated water reservoir. They are also working on modeling testing for the water system evaluation. MSA completed the cross-connection application, and we are currently testing it. MSA submitted ITA and PERF'S to the City for review regarding the DNR funding.