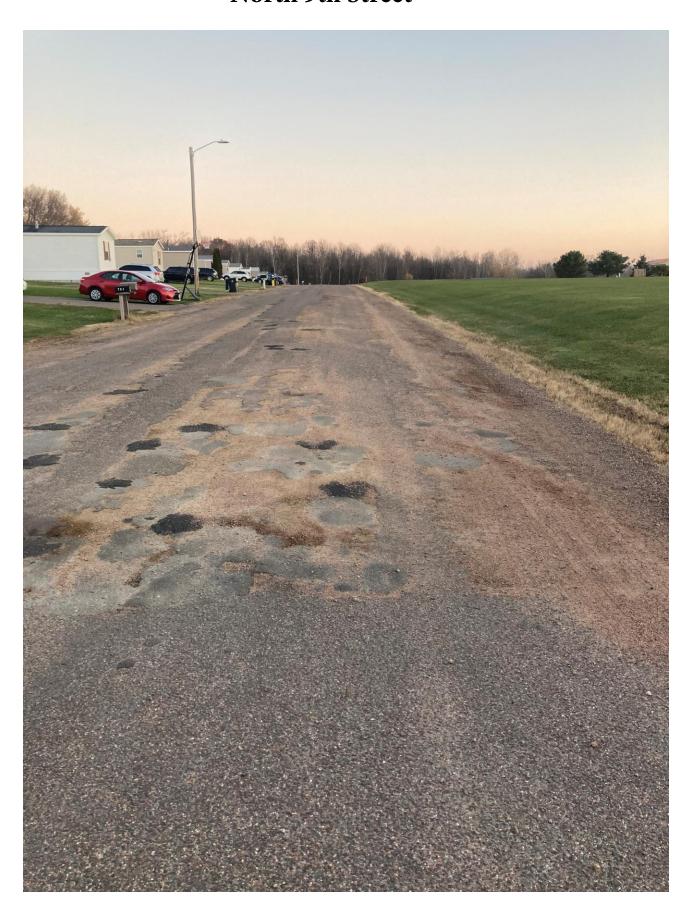

Water/Wastewater Update- Water/Wastewater Manager Soyk stated they hired Dylan Bloch for the water/wastewater position. Dylan is a 2016 Abbotsford graduate. Dylan has a Bachelor of Science, Fisheries, and Aquatic Sciences. We are working on applying for our new wastewater permit. We are still having problems with the 3<sup>rd</sup>. Avenue lift station. Crane Engineering is going to be doing some motor testing to see if that is the problem with the pumps getting plugged easily. Dan Borchardt from MSA Engineering stated they are preparing plans and specifications for the repainting and reconditioning of the elevated water reservoir. They are also working on modeling testing for the water system evaluation. MSA completed the cross-connection application, and we are currently testing it. MSA submitted ITA and PERF'S to the City for review regarding the DNR funding.