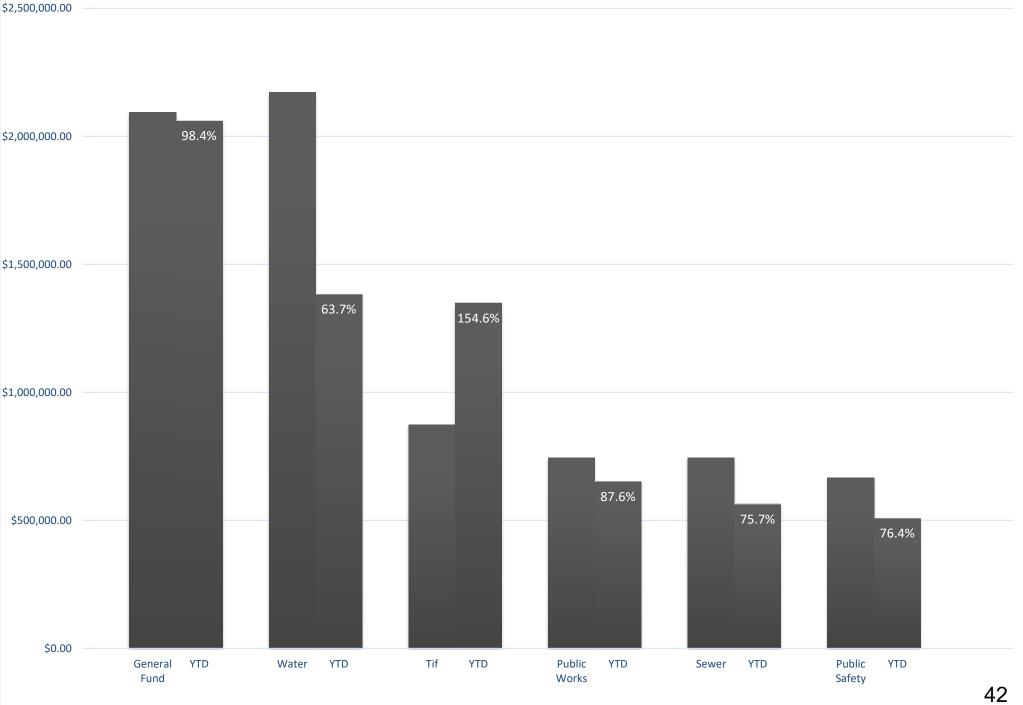

|                       |               |       |                                       | Ψ  | 200,390.39     |
|             |                                                                               |                       |               |       |                                       |    |                |

| SUBTOTAL WATER IMPROVEMENTS          | \$<br>102,532.72 |
|--------------------------------------|------------------|
| SUBTOTAL SANITARY SEWER IMPROVEMENTS | \$<br>-          |
| SUBTOTAL STORM SEWER                 | \$<br>26,483.92  |
| SUBTOTAL STREET RECONSTRUCTION       | \$<br>138,416.21 |
| SUBTOTAL CURB & GUTTER               | \$<br>21,157.55  |
|                                      | \$<br>288,590.39 |

# **2021 YTD FINANCIALS**



# **2021 YTD FINANCIALS**



|                          |                               | Period                            | ds: 01/21-14/21                   |                                 |                                 | N                                 | 3AM                               |             |
|--------------------------|-------------------------------|-----------------------------------|-----------------------------------|---------------------------------|---------------------------------|-----------------------------------|-----------------------------------|-------------|
| Account Number           | Account Title                 | 2018-18<br>Prior year 3<br>Actual | 2019-19<br>Prior year 2<br>Actual | 2020-20<br>Prior year<br>Budget | 2020-20<br>Prior year<br>Act