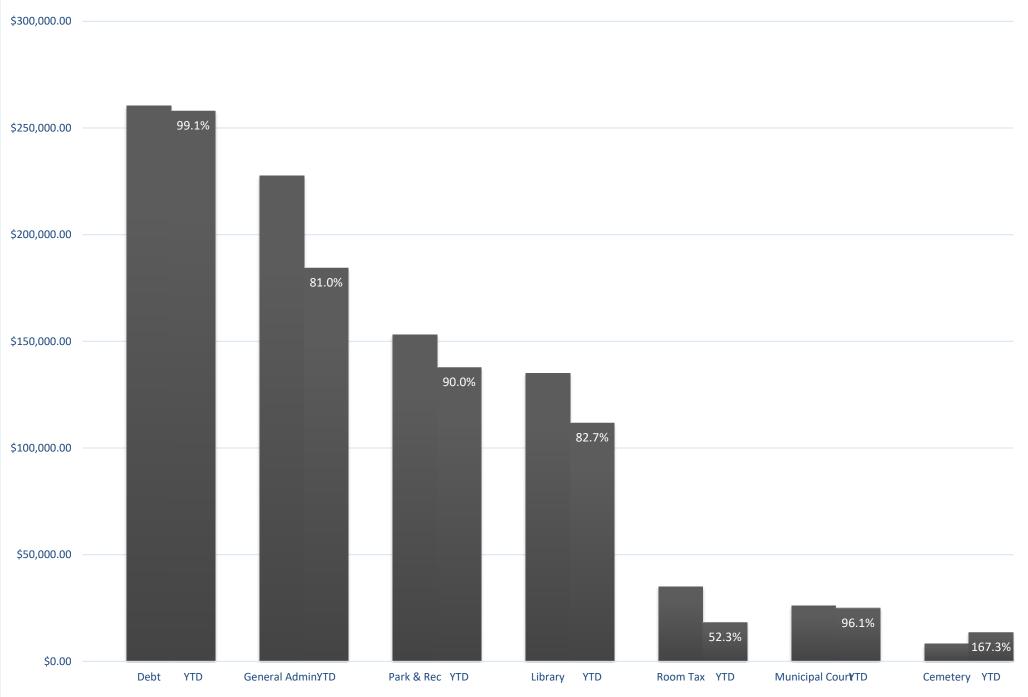

|                       |               |       |                                       | Ψ  | 200,390.39     |
|             |                                                                               |                       |               |       |                                       |    |                |

| SUBTOTAL WATER IMPROVEMENTS          | \$<br>102,532.72 |
|--------------------------------------|------------------|
| SUBTOTAL SANITARY SEWER IMPROVEMENTS | \$<br>-          |
| SUBTOTAL STORM SEWER                 | \$<br>26,483.92  |
| SUBTOTAL STREET RECONSTRUCTION       | \$<br>138,416.21 |
| SUBTOTAL CURB & GUTTER               | \$<br>21,157.55  |
|                                      | \$<br>288,590.39 |

# **2021 YTD FINANCIALS**



# **2021 YTD FINANCIALS**



|                          |                               | Period                            | ds: 01/21-14/21                   |                                 |                                 | N                                 | 3AM                               |             |
|--------------------------|-------------------------------|-----------------------------------|-----------------------------------|---------------------------------|---------------------------------|-----------------------------------|-----------------------------------|-------------|
| Account Number           | Account Title                 | 2018-18<br>Prior year 3<br>Actual | 2019-19<br>Prior year 2<br>Actual | 2020-20<br>Prior year<br>Budget | 2020-20<br>Prior year<br>Actual | 2021-21<br>Current year