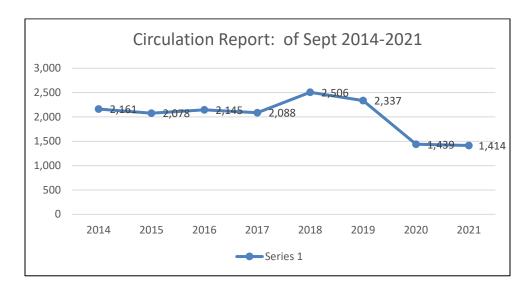

#### **Circulation Report:**

- Total Circulation:
  - Sept: 1414 Aug 2021: 2134 July: 1915 June: 1863 May 2021: 1840 April 2021: 1,390 March 2021: 1621
    - Circulation Break-down of new Checkouts:
    - Books: 691 DVDs: 210, Spoken Record: 25, Large Print: n/a, Magazines: 39, Other: 58
- Past Circulation History for same month:
  - Sept. 2020: 1439 2019: 2,337 Sept 2018: 2506 Sept 2017: 2088 Sept 2016: 2,145 Sept 2015: 2,078 Sept 2014: 2161